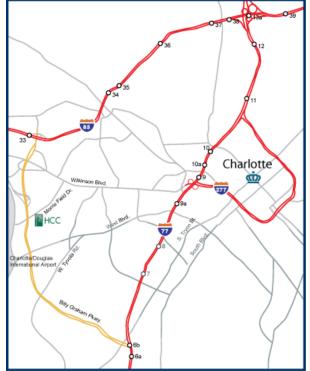

## **Getting Here**

Harris Conference Center 3216 CPCC Harris Campus Dr. (formerly CPCC West Campus Dr.) Charlotte, NC 28208 704.330.4611

**From Interstate 85** to exit 33, Billy Graham Parkway 1.6 miles, left on Morris Field Drive, right on CPCC Harris Campus Drive.

**From Interstate 77** to exit 6B, Woodlawn Road becomes Billy Graham Parkway 3.5 miles, right on Morris Field Drive, right on CPCC Harris Campus Drive.

**From Uptown Charlotte**, US-74 West (Wilkinson Blvd.), 2.6 miles, left on Morris Field Drive, 0.9 miles left on CPCC Harris Campus Drive.